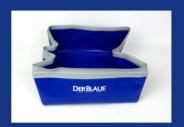

## **DERBLAUE®**

Tub

Tub with integrated bending metal elements and a soft sealing lip.

10 liter capacity.

Dimension: 34cm x 34xm x 12,5cm

DER BLAUE – Complete Set / with battery

The complete set with battery or mains power for perfect working.