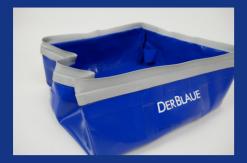

## **DERBLAUE®**

Tub

Tub with integrated bending metal elements and a soft sealing lip.

10 liter capacity.

Dimension: 34cm x 34xm x 12,5cm

DER BLAUE – Complete Set / with battery

The complete set with battery or mains power for perfect working.