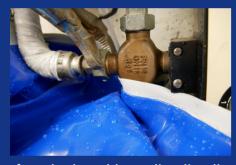

#### **Features**

Due to the integrated bending metal elements the collection tub can be adjusted optimally, it remains stable in shape and stands securely.

The soft and adaptable sealing lip allows for individual adjustment to the current subsurface and facilitates clean, efficient and professional work.

The submersible pump fits perfectly in the corresponding lug, and can either run with mains power or with a rechargeable battery. Extraction is possible down to a 5 mm level.