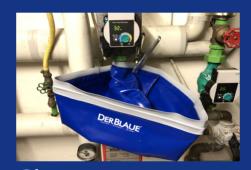

### 7 reasons why DER BLAUE is so unique!

- The all-round flexible sealing lip directs water splashes into the collection tub in a safe and clean way.
- Due to the integrated flexible, bending metal elements, the tub is flexibly adjustable and fits just about any given locality, around pipes, valves and all kinds of irregular wall patterns.
- Once the collection tub has been fitted, it remains stable in shape and stands securely.
- Up to 1.500 liters of water can be drained away in one go / with one battery charge.
- Second man:. Once the water is flowing, you have your hands free and can work even more efficiently.
- The spaciousness as well as the excellent formability make DER BLAUE the ideal choice in all circumstances.
- Whether low or narrow, whether square or round DERBLAUE remains the best choice.

#### **Features**

Due to the integrated bending metal elements the collection tub can be adjusted optimally, it remains stable in shape and stands securely.

The soft and adaptable sealing lip allows for individual adjustment to the current subsurface and facilitates clean, efficient and professional work.