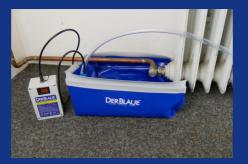

## **DERBLAUE®**

Tub

Tub with integrated bending metal elements and a soft sealing lip.

10 liter capacity.

Dimension: 34cm x 34xm x 12,5cm

DER BLAUE – Complete Set / with battery

The complete set with battery or mains power for perfect working.

Tub, pump with pumping capacity of 10 liters per minute, 3m hose with mounting clip, battery supply unit and carrier bag.

WITH BATTERY 6.000mAh for approx. 1.500 liters pumping power.