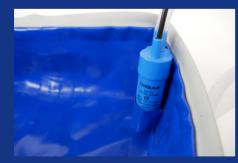

The submersible pump fits perfectly in the corresponding lug, and can either run with mains power or with a rechargeable battery. Extraction is possible down to a 5 mm level.

## **DERBLAUE®**

Tub

Tub with integrated bending metal elements and a soft sealing lip.

10 liter capacity.

Dimension: 34cm x 34xm x 12,5cm

DER BLAUE – Complete Set / with battery

The complete set with battery or mains power for perfect working.