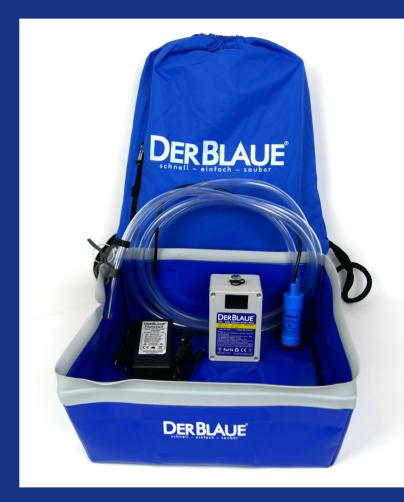

## **DERBLAUE®**

Tub

Tub with integrated bending metal elements and a soft sealing lip.

10 liter capacity.

Dimension: 34cm x 34xm x 12,5cm

DER BLAUE – Complete Set / with battery

The complete set with battery or mains power for perfect working.

Tub, pump with pumping capacity of 10 liters per minute, 3m hose with mounting clip, battery supply unit and carrier bag.

WITH BATTERY 6.000mAh for approx. 1.500 liters pumping power.