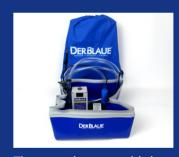

## **DERBLAUE®**

Tub

Tub with integrated bending metal elements and a soft sealing lip.

10 liter capacity.

Dimension: 34cm x 34xm x 12,5cm

DER BLAUE – Complete Set / with battery

The complete set with battery or mains power for perfect working.

Tub, pump with pumping capacity of 10 liters per minute, 3m hose with mounting clip, battery supply unit and carrier bag.

WITH BATTERY 6.000mAh for approx. 1.500 liters pumping power.